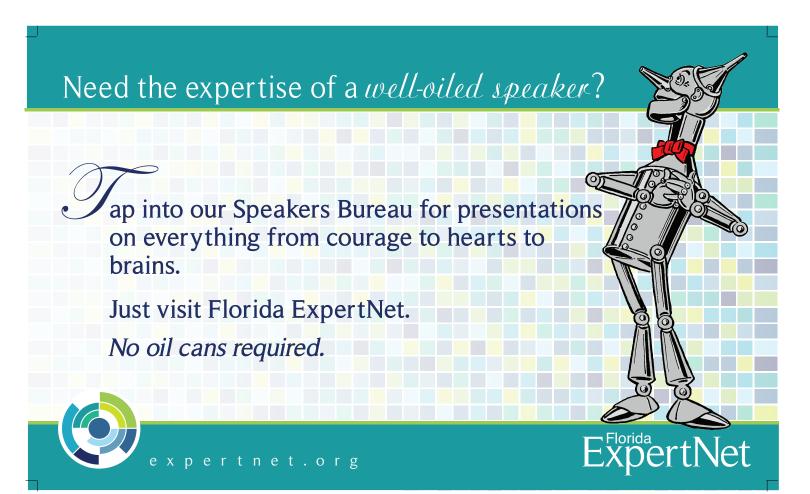

## Galvanize your audience!

Let ExpertNet connect you with expertise and resources across Florida's universities—it's easy and it's *free*.

You can find

- · Faculty experts and their funded research projects
- Specialized centers and institutes
- Technology licensing opportunities
- Speakers on a variety of topics