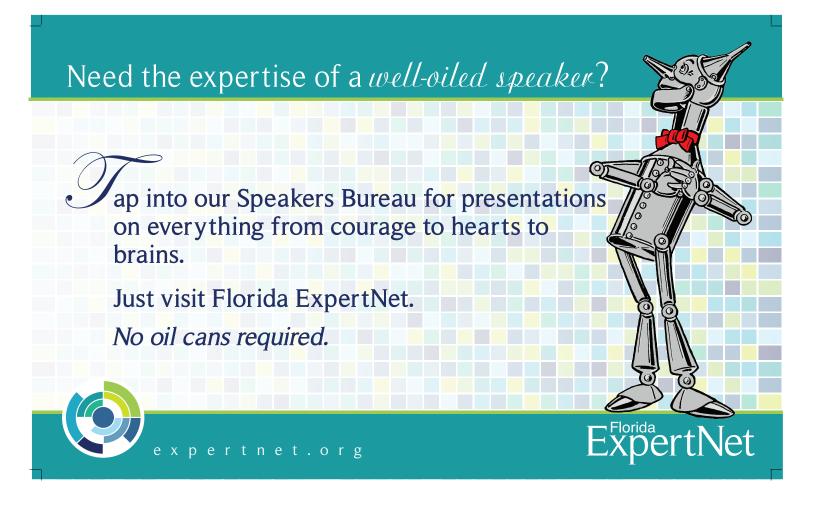

## Galvanize your audience!

Let ExpertNet connect you with expertise and resources across Florida's universities—it's easy and it's *free*.

You can find

- · Faculty experts and their funded research projects
- Specialized centers and institutes
- Technology licensing opportunities
- Speakers on a variety of topics